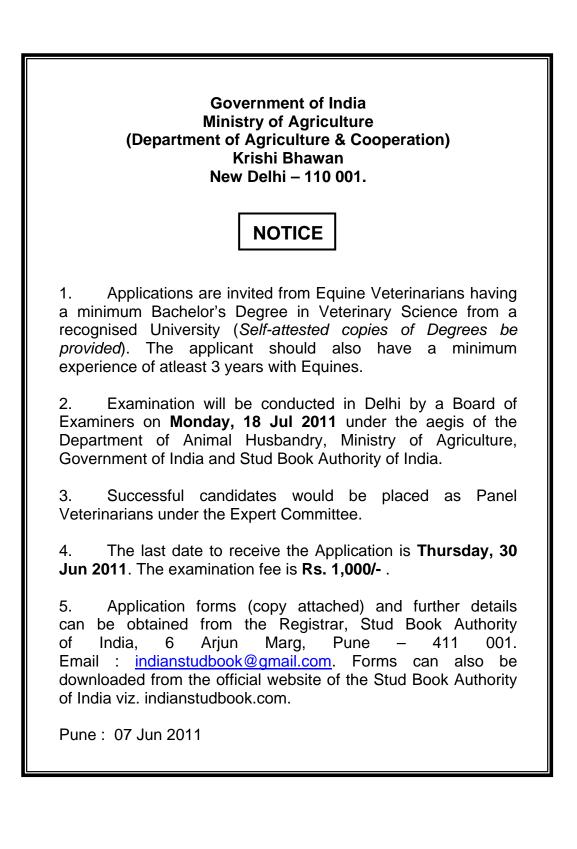

## **APPLICATION FORM**

From :

Email id : \_\_\_\_\_\_@\_\_\_\_\_

Regn. No. \_\_\_\_\_

Date :

To,

The Registrar Stud Book Authority of India 6, Arjun Marg, Pune – 411 001. (Maharashtra, India)

Dear Sir,

## **RE : APPLICATION FOR PANEL VETERINARIAN EXAMINATION SCHEDULED TO BE HELD ON MONDAY, 18 JUL 2011 IN NEW DELHI**

1. I refer to the Notice dated \_\_\_\_\_ in \_\_\_\_\_

2. I understand that the Ministry of Agriculture would be conducting an Examination for empanelment into the Expert Panel of Government of India for identification of horses.

3. I am submitting herewith the following documents duly self-attested :-

- (a) Copy of my Degree Certificate.
- (b) Copy of Registration Certificate.

(c) Copy of Experience Certificate showing proof of my being associated with Equines